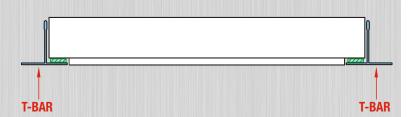

Paramount's **Techniseal® Grid Series** is designed to seal to the T-Bar ceiling material. Our standard troffer is built for a 1" (15/16") Standard T-Bar and requires **no grid suffix** be added to the part number. If the grid system requires the G0, G1, or G2 option, please supply the grid manufacturer & model number when ordering.

## **CROSS SECTION OF GRID MOUNT LUMINAIRE**