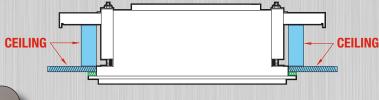

## **CROSS SECTION OF FLANGE MOUNT LUMINAIRE**

Paramount's standard **Techniseal® Flange Series** is designed to seal to the bottom edge of a hard lid or drywall ceiling surface by tightening the adjustable swing bars.