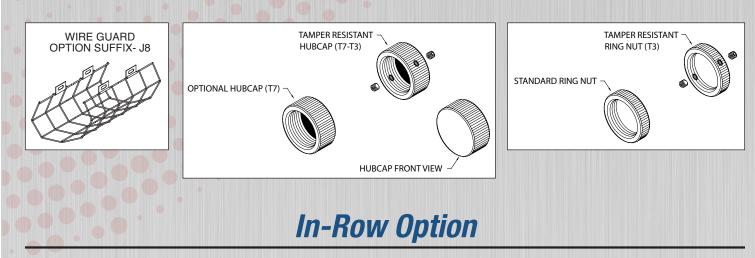

The C-Series Craft Lite® In-Row option is a feature which separates Paramount from other competitors' luminaires. These specially designed luminaires have a unique, integral means of attaching consecutive luminaires utilizing **aligner pins** and **plastic grommets**. This method of attachment, along with a gasketed stainless steel joiner band, achieves the alignment and integrity of a single luminaire. Paramount recommends only surface mounting for the In-Row option.