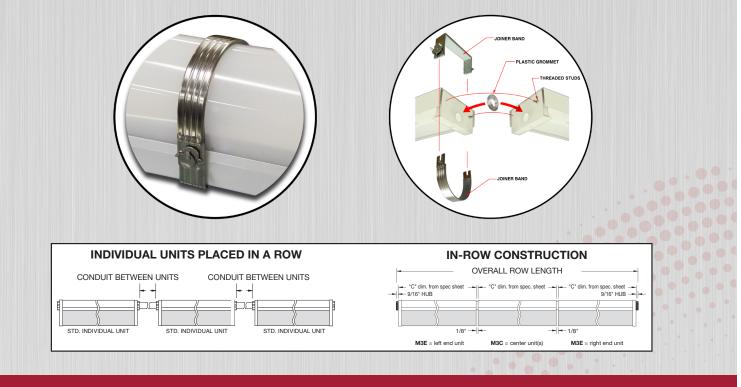

## Craft Lite C-Series luminaires ship as Individual Units as standard policy!

When ordering C-Series Craft Lite<sup>®</sup> luminaires, help us process the order quickly by designating if these luminaires are mounting **IN-ROW** or as **INDIVIDUAL** units. Why do we need to know IN-ROW information when processing these orders? Paramount C-Series luminaires are manufactured with a **continuously welded hub** in the ends which provide a sealed wire way access. Therefore, they are **NOT** interchangeable in the field because the hub is welded in place and *cannot be removed*. By supplying ROW INFORMATION upon ordering, it will guarantee a timely delivery and allow the order to quickly move through our system.

The C-Series Craft Lite® In-Row option is a feature which separates Paramount from other competitors' luminaires. These specially designed luminaires have a unique, integral means of attaching consecutive luminaires utilizing **aligner pins** and **plastic grommets**. This method of attachment, along with a gasketed stainless steel joiner band, achieves the alignment and integrity of a single luminaire. Paramount recommends only surface mounting for the In-Row option.